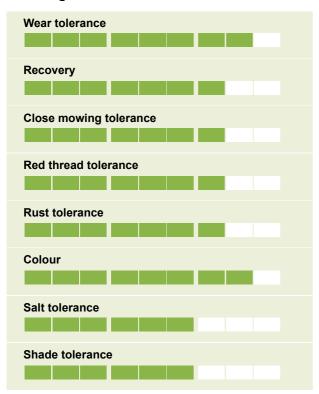

## **MM Universal Sport**





## Renovation and divot repair for racecourses, gallops and polo fields

- Quick germination leading to fast establishment
- Hard-wearing, dense, attractive sward
- Fast recovery from divots and damage
- Fescue provides a creeping growth habit and cushioning
- High disease resistance

## **Ratings**



## Renovation and divot repair for racecourses, gallops and polo fields.

This mixture is treated with Headstart® GOLD

| %   | Cultivar   | Species                               |
|-----|------------|---------------------------------------|
| 30% | SINGAPORE  | Perennial ryegrass                    |
| 25% | TETRAMAGIC | Tetraploid Amenity Perennial ryegrass |
| 20% | HEIDRUN    | Strong creeping red fescue            |
| 15% | MELBOURNE  | Perennial ryegrass                    |
| 10% | COLUMBINE  | Perennial ryegrass                    |

Sowing Rate: 35-50g/m2 Oversowing Rate: 25-50g/m2

Pack Size: 20kg

Cutting Height: 25mm plus