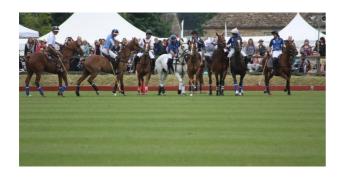

## Renovation and divot repair for racecourses, gallops and polo fields

- Quick germination leading to fast establishment
- Hard-wearing, dense, attractive sward
- Fast recovery from divots and damage
- Fescue provides a creeping growth habit and cushioning
- High disease resistance